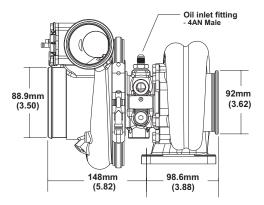

--------------|
| Part Number | Frame Size | Part Number | Outer Dia. (mm) | Inducer Dia. | Outer Dia.    | A/R   | Config       |
| 179358      | B2         | 179356      | 91              | 68           | 80            | .83   | T3           |



# 600 - 1000 HP Turbo





### **Turbo Features**

- Gamma-Ti turbine wheel
- Dual ceramic ball bearing assembly with metal cage
- Forged milled extended tip compressor wheel
- Stainless steel turbine housing
- Water cooled bearing housing
- Compressor recirculation valve (a.k.a BOV)
- Boost control solenoid valve
- Standard T4 mounting flange

#### Not included with turbo assemblies:

- Speed sensor
- Turbine outlet V-Band
- Turbine inlet gasket
- Oil drain gasket or drain port fitting

## **Compressor Map**



## **Turbo Frame Dimensions**







## **Super Core Configuration**

The following parts are not included as part of the super-core assembly: turbine housing, assembly clamp plate hardware, wastegate parts.

# **Turbine Housing Options**

| Turbine Housing<br>Part Number | A/R  | Inlet Flange Shape | Housing Config.    |
|--------------------------------|------|--------------------|--------------------|
| 12801008002                    | .83  | T3                 | Single Scroll WG   |
| 12801019001                    | 1.05 | T4                 | Twin Scroll Non-WG |

| Turbo       | Turbo      | Super Core  | Comp. Wheel     | Comp. Wheel  | Turbine Wheel | Turbo | Inlet Flange |
|-------------|------------|-------------|-----------------|--------------|---------------|-------|--------------|
| Part Number | Frame Size