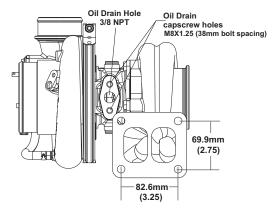

------------|
| Part Number | Frame Size | Part Number | Outer Dia. (mm) | Inducer Dia. | Outer Dia.    | A/R   | Config       |
| 179358      | B2         | 179356      | 91              | 68           | 80            | .83   | T3           |



# 600 - 1000 HP Turbo





### **Turbo Features**

- Gamma-Ti turbine wheel
- Dual ceramic ball bearing assembly with metal cage
- Forged milled extended tip compressor wheel
- Stainless steel turbine housing
- Water cooled bearing housing
- Compressor recirculation valve (a.k.a BOV)
- Boost control solenoid valve
- Standard T4 mounting flange

#### Not included with turbo assemblies:

- Speed sensor
- Turbine outlet V-Band
- Turbine inlet gasket
- Oil drain gasket or drain port fitting

## **Compressor Map**



## **Turbo Frame Dimensions**







## **Super Core Configuration**

The following parts are not included as part of the super-core assembly: turbine housing, assembly clamp plate hardware, wastegate parts.

# **Turbine Housing Options**

| Turbine Housing<br>Part Number | A/R  | Inlet Flange Shape | Housing Config.    |
|--------------------------------|------|--------------------|--------------------|
| 12801008002                    | .83  | T3                 | Single Scroll WG   |
| 12801019001                    | 1.05 | T4                 | Twin Scroll Non-WG |

| Turbo       | Turbo      | Super Core  | Comp. Wheel     | Comp. Wheel  | Turbine Wheel | Turbo | Inlet Flange |
|-------------|------------|-------------|-----------------|--------------|---------------|-------|--------------|
| Part Number | Frame Size |