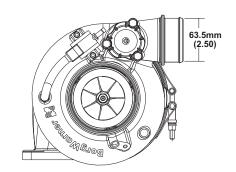

-|--------------|
| Part Number | Frame Size | Part Number | Outer Dia. (mm) | Inducer Dia. | Outer Dia.    | A/R   | Config       |
| 179358      | B2         | 179356      | 91              | 68           | 80            | .83   | T3           |



# 600 - 1000 HP Turbo





### **Turbo Features**

- Gamma-Ti turbine wheel
- Dual ceramic ball bearing assembly with metal cage
- Forged milled extended tip compressor wheel
- Stainless steel turbine housing
- Water cooled bearing housing
- Compressor recirculation valve (a.k.a BOV)
- Boost control solenoid valve
- Standard T4 mounting flange

#### Not included with turbo assemblies:

- Speed sensor
- Turbine outlet V-Band
- Turbine inlet gasket
- Oil drain gasket or drain port fitting

## **Compressor Map**



## **Turbo Frame Dimensions**







## **Super Core Configuration**

The following parts are not included as part of the super-core assembly: turbine housing, assembly clamp plate hardware, wastegate parts.

# **Turbine Housing Options**

| Turbine Housing<br>Part Number | A/R  | Inlet Flange Shape | Housing Config.    |
|--------------------------------|------|--------------------|--------------------|
| 12801008002                    | .83  | T3                 | Single Scroll WG   |
| 12801019001                    | 1.05 | T4                 | Twin Scroll Non-WG |

| Turbo       | Turbo      | Super Core  | Comp. Wheel     | Comp. Wheel  | Turbine Wheel | Turbo | Inlet Flange |
|-------------|------------|-------------|-----------------|--------------|---------------|-------|--------------|
| Part Number | Frame Si