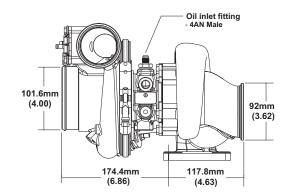

# 600 - 1000 HP Turbo





### **Turbo Features**

- Gamma-Ti turbine wheel
- Dual ceramic ball bearing assembly with metal cage
- Forged milled extended tip compressor wheel
- Stainless steel turbine housing
- Water cooled bearing housing
- Large internal wastegate
- Compressor recirculation valve (a.k.a BOV)
- Boost control solenoid valve
- Standard T3 mounting flange

#### Not included with turbo assemblies:

- Speed sensor
- Turbine outlet V-Band
- Turbine inlet gasket
- Oil drain gasket or drain port fitting

## **Compressor Map**



## **Turbo Frame Dimensions**







## **Super Core Configuration**

The following parts are not included as part of the super-core assembly: turbine housing, assembly clamp plate hardware, wastegate parts.

# **Turbine Housing Options**

| Turbine Housing<br>Part Number | A/R  | Inlet Flange Shape | Housing Config.    |
|--------------------------------|------|--------------------|--------------------|
| 12801008002                    | .83  | T3                 | Single Scroll WG   |
| 12801019001                    | 1.05 | T4                 | Twin Scroll Non-WG |

| Turbo       | Turbo      | Super Core  | Comp. Wheel     | Comp. Wheel  | Turbine Wheel | Turbo | Inlet Flange |
|-------------|------------|-------------|-----------------|--------------|---------------|-------|--------------|
| Part Number | Frame Size