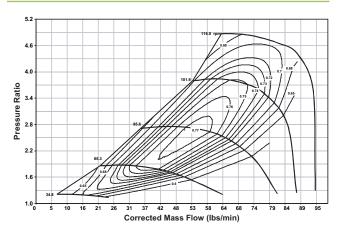

# 600 - 1000 HP Turbo





### **Turbo Features**

- Gamma-Ti turbine wheel
- Dual ceramic ball bearing assembly with metal cage
- Forged milled extended tip compressor wheel
- Stainless steel turbine housing
- Water cooled bearing housing
- Large internal wastegate
- Compressor recirculation valve (a.k.a BOV)
- Boost control solenoid valve
- Standard T3 mounting flange

#### Not included with turbo assemblies:

- Speed sensor
- Turbine outlet V-Band
- Turbine inlet gasket
- Oil drain gasket or drain port fitting

## **Compressor Map**



## **Turbo Frame Dimensions**







## **Super Core Configuration**

The following parts are not included as part of the super-core assembly: turbine housing, assembly clamp plate hardware, wastegate parts.

# **Turbine Housing Options**

| Turbine Housing<br>Part Number | A/R  | Inlet Flange Shape | Housing Config.    |
|--------------------------------|------|--------------------|--------------------|
| 12801008002                    | .83  | T3                 | Single Scroll WG   |
| 12801019001                    | 1.05 | T4                 | Twin Scroll Non-WG |

| Turbo       | Turbo      | Super Core  | Comp. Wheel     | Comp. Wheel  | Turbine Wheel | Turbo | Inlet Flange |
|-------------|------------|-------------|-----------------|--------------|---------------|-------|-------