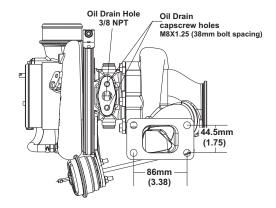

# 600 - 1000 HP Turbo





### **Turbo Features**

- Gamma-Ti turbine wheel
- Dual ceramic ball bearing assembly with metal cage
- Forged milled extended tip compressor wheel
- Stainless steel turbine housing
- Water cooled bearing housing
- Large internal wastegate
- Compressor recirculation valve (a.k.a BOV)
- Boost control solenoid valve
- Standard T3 mounting flange

#### Not included with turbo assemblies:

- Speed sensor
- Turbine outlet V-Band
- Turbine inlet gasket
- Oil drain gasket or drain port fitting

## **Compressor Map**



## **Turbo Frame Dimensions**







## **Super Core Configuration**

The following parts are not included as part of the super-core assembly: turbine housing, assembly clamp plate hardware, wastegate parts.

# **Turbine Housing Options**

| Turbine Housing<br>Part Number | A/R  | Inlet Flange Shape | Housing Config.    |
|--------------------------------|------|--------------------|--------------------|
| 12801008002                    | .83  | T3                 | Single Scroll WG   |
| 12801019001                    | 1.05 | T4                 | Twin Scroll Non-WG |

| Turbo       | Turbo      | Super Core  | Comp. Wheel     | Comp. Wheel  | Turbine Wheel | Turbo | Inlet Flange |
|-------------|------------|-------------|-----------------|--------------|---------------|-------|--------------|
| Part Number | Frame Size |