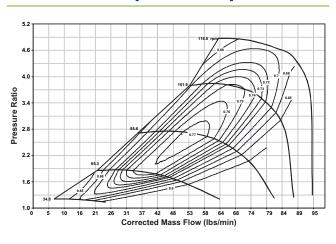

----------|---------------|-------|--------------|
| Part Number | Frame Size | Part Number | Outer Dia. (mm) | Inducer Dia. | Outer Dia.    | A/R   | Config       |
| 179358      | B2         | 179356      | 91              | 68           | 80            | .83   | T3           |



# 600 - 1000 HP Turbo





### **Turbo Features**

- Gamma-Ti turbine wheel
- Dual ceramic ball bearing assembly with metal cage
- Forged milled extended tip compressor wheel
- Stainless steel turbine housing
- Water cooled bearing housing
- Compressor recirculation valve (a.k.a BOV)
- Boost control solenoid valve
- Standard T4 mounting flange

#### Not included with turbo assemblies:

- Speed sensor
- Turbine outlet V-Band
- Turbine inlet gasket
- Oil drain gasket or drain port fitting

## **Compressor Map**



## **Turbo Frame Dimensions**







## **Super Core Configuration**

The following parts are not included as part of the super-core assembly: turbine housing, assembly clamp plate hardware, wastegate parts.

# **Turbine Housing Options**

| Turbine Housing<br>Part Number | A/R  | Inlet Flange Shape | Housing Config.    |
|--------------------------------|------|--------------------|--------------------|
| 12801008002                    | .83  | T3                 | Single Scroll WG   |
| 12801019001                    | 1.05 | T4                 | Twin Scroll Non-WG |

| Turbo       | Turbo      | Super Core  | Comp. Wheel     | Comp. Wheel  | Turbine Wheel | Turbo | Inlet Flange |
|-------------|------------|-------------|-----------------|--------------|---------------|-------|-------