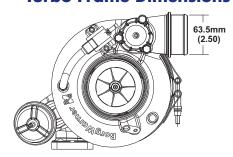

# 600 - 1000 HP Turbo





### **Turbo Features**

- Gamma-Ti turbine wheel
- Dual ceramic ball bearing assembly with metal cage
- Forged milled extended tip compressor wheel
- Stainless steel turbine housing
- Water cooled bearing housing
- Large internal wastegate
- Compressor recirculation valve (a.k.a BOV)
- Boost control solenoid valve
- Standard T3 mounting flange

#### Not included with turbo assemblies:

- Speed sensor
- Turbine outlet V-Band
- Turbine inlet gasket
- Oil drain gasket or drain port fitting

## **Compressor Map**



## **Turbo Frame Dimensions**







## **Super Core Configuration**

The following parts are not included as part of the super-core assembly: turbine housing, assembly clamp plate hardware, wastegate parts.

# **Turbine Housing Options**

| Turbine Housing<br>Part Number | A/R  | Inlet Flange Shape | Housing Config.    |
|--------------------------------|------|--------------------|--------------------|
| 12801008002                    | .83  | T3                 | Single Scroll WG   |
| 12801019001                    | 1.05 | T4                 | Twin Scroll Non-WG |

| Turbo       | Turbo      | Super Core  | Comp. Wheel     | Comp. Wheel  | Turbine Wheel | Turbo | Inlet Flange |
|-------------|------------|-------------|-----------------|--------------|---------------|-------|--------------|
| Part Number | Frame Si