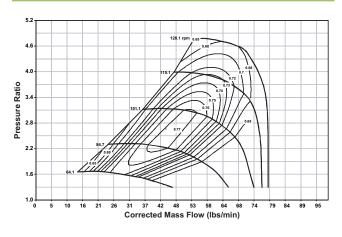

# 475 - 750 HP Turbo





### **Turbo Features**

- Gamma-Ti turbine wheel
- Dual ceramic ball bearing assembly with metal cage
- Forged milled extended tip compressor wheel
- Stainless steel turbine housing
- Water cooled bearing housing
- Large internal wastegate
- Compressor recirculation valve (a.k.a BOV)
- Boost control solenoid valve
- Standard T3 mounting flange

#### Not included with turbo assemblies:

- Speed sensor
- Turbine outlet V-Band
- Turbine inlet gasket
- Oil drain gasket or drain port fitting

### **Compressor Map**



### **Turbo Frame Dimensions**







## **Super Core Configuration**

The following parts are not included as part of the super-core assembly: turbine housing, assembly clamp plate hardware, wastegate parts.

## **Turbine Housing Options**

| Turbine Housing<br>Part Number | A/R  | Inlet Flange Shape | Housing Config.    |
|--------------------------------|------|--------------------|--------------------|
| 12741019002                    | 1.05 | T4                 | Twin Scroll Non-WG |

| Turbo       | Turbo      | Super Core  | Comp. Wheel     | Comp. Wheel  | Turbine Wheel | Turbo | Inlet Flange |
|-------------|------------|-------------|-----------------|--------------|---------------|-------|--------------|
| Part Number | Frame Size | Part Number | Outer Dia. (mm) | Inducer Dia.