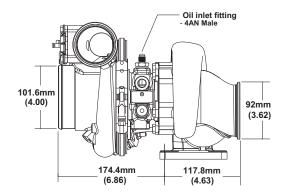

# 475 - 750 HP Turbo





### **Turbo Features**

- Gamma-Ti turbine wheel
- Dual ceramic ball bearing assembly with metal cage
- Forged milled extended tip compressor wheel
- Stainless steel turbine housing
- Water cooled bearing housing
- Large internal wastegate
- Compressor recirculation valve (a.k.a BOV)
- Boost control solenoid valve
- Standard T3 mounting flange

#### Not included with turbo assemblies:

- Speed sensor
- Turbine outlet V-Band
- Turbine inlet gasket
- Oil drain gasket or drain port fitting

### **Compressor Map**



### **Turbo Frame Dimensions**







## **Super Core Configuration**

The following parts are not included as part of the super-core assembly: turbine housing, assembly clamp plate hardware, wastegate parts.

## **Turbine Housing Options**

| Turbine Housing<br>Part Number | A/R  | Inlet Flange Shape | Housing Config.    |
|--------------------------------|------|--------------------|--------------------|
| 12741019002                    | 1.05 | T4                 | Twin Scroll Non-WG |

| Turbo       | Turbo      | Super Core  | Comp. Wheel     | Comp. Wheel  | Turbine Wheel | Turbo | Inlet Flange |
|-------------|------------|-------------|-----------------|--------------|---------------|-------|--------------|
| Part Number | Frame Size | Part Number | Outer Dia. (mm) | Inducer Dia. | Outer Dia.    | A/R   | Config.