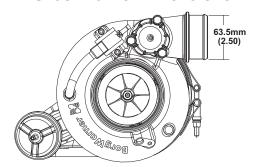

----|--------------|
| Part Number | Frame Size | Part Number | Outer Dia. (mm) | Inducer Dia. | Outer Dia.    | A/R   | Config.      |
| 179258      | B2         | 179257      | 83              | 62           | 74            | .83   | T3           |



# 475 - 750 HP Turbo





### Turbo Features

- Gamma-Ti turbine wheel
- Dual ceramic ball bearing assembly with metal cage
- Forged milled extended tip compressor wheel
- Stainless steel turbine housing
- Water cooled bearing housing
- Compressor recirculation valve (a.k.a BOV)
- Boost control solenoid valve
- Standard T4 mounting flange

#### Not included with turbo assemblies:

- Speed sensor
- Turbine outlet V-Band
- Turbine inlet gasket
- Oil drain gasket or drain port fitting

## **Compressor Map**



#### **Turbo Frame Dimensions**







# **Super Core Configuration**

The following parts are not included as part of the super-core assembly: turbine housing, assembly clamp plate hardware, wastegate parts.

# **Turbine Housing Options**

| Turbine Housing<br>Part Number | A/R  | Inlet Flange Shape | Housing Config.    |
|--------------------------------|------|--------------------|--------------------|
| 12741008000                    | .83  | T3                 | Single Scroll WG   |
| 12741008001                    | .92  | T4                 | Twin Scroll WG     |
| 12741019002                    | 1.05 | T4                 | Twin Scroll Non-WG |

| Turbo       | Turbo      | Super Core  | Comp. Wheel     | Comp. Wheel  | Turbine Wheel | Turbo | Inlet Flange |
|-------------|------------|-------------|--------------