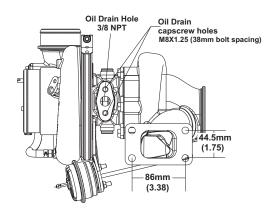

# 475 - 750 HP Turbo





### **Turbo Features**

- Gamma-Ti turbine wheel
- Dual ceramic ball bearing assembly with metal cage
- Forged milled extended tip compressor wheel
- Stainless steel turbine housing
- Water cooled bearing housing
- Large internal wastegate
- Compressor recirculation valve (a.k.a BOV)
- Boost control solenoid valve
- Standard T3 mounting flange

#### Not included with turbo assemblies:

- Speed sensor
- Turbine outlet V-Band
- Turbine inlet gasket
- Oil drain gasket or drain port fitting

### **Compressor Map**



### **Turbo Frame Dimensions**







## **Super Core Configuration**

The following parts are not included as part of the super-core assembly: turbine housing, assembly clamp plate hardware, wastegate parts.

## **Turbine Housing Options**

| Turbine Housing<br>Part Number | A/R  | Inlet Flange Shape | Housing Config.    |
|--------------------------------|------|--------------------|--------------------|
| 12741019002                    | 1.05 | T4                 | Twin Scroll Non-WG |

| Turbo       | Turbo      | Super Core  | Comp. Wheel     | Comp. Wheel  | Turbine Wheel | Turbo | Inlet Flange |
|-------------|------------|-------------|-----------------|--------------|---------------|-------|--------------|
| Part Number | Frame Size | Part Number | Outer Dia. (mm) | Inducer Dia. | Outer Dia.    | A/R   | Config.