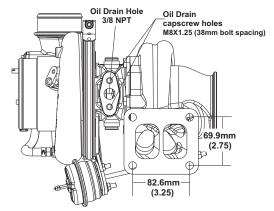

|--------------|
| Part Number | Frame Size | Part Number | Outer Dia. (mm) | Inducer Dia. | Outer Dia.    | A/R   | Config.      |
| 179258      | B2         | 179257      | 83              | 62           | 74            | .83   | T3           |



# 475 - 750 HP Turbo





### Turbo Features

- Gamma-Ti turbine wheel
- Dual ceramic ball bearing assembly with metal cage
- Forged milled extended tip compressor wheel
- Stainless steel turbine housing
- Water cooled bearing housing
- Compressor recirculation valve (a.k.a BOV)
- Boost control solenoid valve
- Standard T4 mounting flange

#### Not included with turbo assemblies:

- Speed sensor
- Turbine outlet V-Band
- Turbine inlet gasket
- Oil drain gasket or drain port fitting

## **Compressor Map**



#### **Turbo Frame Dimensions**







# **Super Core Configuration**

The following parts are not included as part of the super-core assembly: turbine housing, assembly clamp plate hardware, wastegate parts.

# **Turbine Housing Options**

| Turbine Housing<br>Part Number | A/R  | Inlet Flange Shape | Housing Config.    |
|--------------------------------|------|--------------------|--------------------|
| 12741008000                    | .83  | T3                 | Single Scroll WG   |
| 12741008001                    | .92  | T4                 | Twin Scroll WG     |
| 12741019002                    | 1.05 | T4                 | Twin Scroll Non-WG |

| Turbo       | Turbo      | Super Core  | Comp. Wheel     | Comp. Wheel  | Turbine Wheel | Turbo | Inlet Flange |
|-------------|------------|-------------|-----------------|