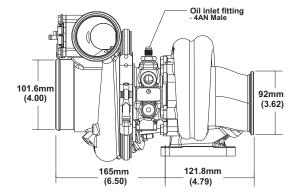

--|--------------|
| Part Number | Frame Size | Part Number | Outer Dia. (mm) | Inducer Dia. | Outer Dia.    | A/R   | Config.      |
| 179258      | B2         | 179257      | 83              | 62           | 74            | .83   | T3           |



# 475 - 750 HP Turbo





### Turbo Features

- Gamma-Ti turbine wheel
- Dual ceramic ball bearing assembly with metal cage
- Forged milled extended tip compressor wheel
- Stainless steel turbine housing
- Water cooled bearing housing
- Compressor recirculation valve (a.k.a BOV)
- Boost control solenoid valve
- Standard T4 mounting flange

#### Not included with turbo assemblies:

- Speed sensor
- Turbine outlet V-Band
- Turbine inlet gasket
- Oil drain gasket or drain port fitting

## **Compressor Map**



#### **Turbo Frame Dimensions**







# **Super Core Configuration**

The following parts are not included as part of the super-core assembly: turbine housing, assembly clamp plate hardware, wastegate parts.

# **Turbine Housing Options**

| Turbine Housing<br>Part Number | A/R  | Inlet Flange Shape | Housing Config.    |
|--------------------------------|------|--------------------|--------------------|
| 12741008000                    | .83  | T3                 | Single Scroll WG   |
| 12741008001                    | .92  | T4                 | Twin Scroll WG     |
| 12741019002                    | 1.05 | T4                 | Twin Scroll Non-WG |

| Turbo       | Turbo      | Super Core  | Comp. Wheel     | Comp. Wheel  | Turbine Wheel | Turbo | Inlet Flange |
|-------------|------------|-------------|----------------