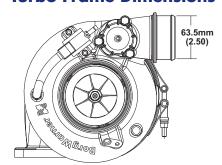

------|--------------|
| Part Number | Frame Size | Part Number | Outer Dia. (mm) | Inducer Dia. | Outer Dia.    | A/R   | Config.      |
| 179357      | B2         | 179257      | 83              | 62           | 74            | .92   | T4           |

# 475 - 750 HP Turbo





#### Turbo Features

- Gamma-Ti turbine wheel
- Dual ceramic ball bearing assembly with metal cage
- Forged milled extended tip compressor wheel
- Stainless steel turbine housing
- Water cooled bearing housing
- Compressor recirculation valve (a.k.a BOV)
- Boost control solenoid valve
- Standard T4 mounting flange

#### Not included with turbo assemblies:

- Speed sensor
- Turbine outlet V-Band
- Turbine inlet gasket
- Oil drain gasket or drain port fitting

## **Compressor Map**



### **Turbo Frame Dimensions**







# **Super Core Configuration**

The following parts are not included as part of the super-core assembly: turbine housing, assembly clamp plate hardware, wastegate parts.

# **Turbine Housing Options**

| Turbine Housing<br>Part Number | A/R  | Inlet Flange Shape | Housing Config.    |
|--------------------------------|------|--------------------|--------------------|
| 12741008000                    | .83  | Т3                 | Single Scroll WG   |
| 12741008001                    | .92  | T4                 | Twin Scroll WG     |
| 12741019002                    | 1.05 | T4                 | Twin Scroll Non-WG |

| Turbo       | Turbo      | Super Core  | Comp. Wheel     | Comp. Wheel  | Turbine Wheel | Turbo | Inlet Flange |
|-------------|------------|-------------|--------------