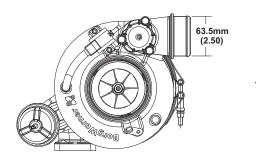

# 475 - 750 HP Turbo





### **Turbo Features**

- Gamma-Ti turbine wheel
- Dual ceramic ball bearing assembly with metal cage
- Forged milled extended tip compressor wheel
- Stainless steel turbine housing
- Water cooled bearing housing
- Large internal wastegate
- Compressor recirculation valve (a.k.a BOV)
- Boost control solenoid valve
- Standard T3 mounting flange

#### Not included with turbo assemblies:

- Speed sensor
- Turbine outlet V-Band
- Turbine inlet gasket
- Oil drain gasket or drain port fitting

### **Compressor Map**



### **Turbo Frame Dimensions**







## **Super Core Configuration**

The following parts are not included as part of the super-core assembly: turbine housing, assembly clamp plate hardware, wastegate parts.

## **Turbine Housing Options**

| Turbine Housing<br>Part Number | A/R  | Inlet Flange Shape | Housing Config.    |
|--------------------------------|------|--------------------|--------------------|
| 12741019002                    | 1.05 | T4                 | Twin Scroll Non-WG |

| Turbo       | Turbo      | Super Core  | Comp. Wheel     | Comp. Wheel  | Turbine Wheel | Turbo | Inlet Flange |
|-------------|------------|-------------|-----------------|--------------|---------------|-------|--------------|
| Part Number | Frame Size | Part Number | Outer Dia. (mm) | Inducer Dia. | Outer Dia.    | A/R   | Config.