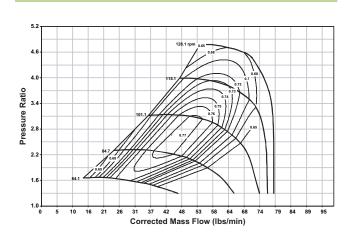

-|--------------|---------------|-------|--------------|
| Part Number | Frame Size | Part Number | Outer Dia. (mm) | Inducer Dia. | Outer Dia.    | A/R   | Config.      |
| 179357      | B2         | 179257      | 83              | 62           | 74            | .92   | T4           |

# 475 - 750 HP Turbo





#### Turbo Features

- Gamma-Ti turbine wheel
- Dual ceramic ball bearing assembly with metal cage
- Forged milled extended tip compressor wheel
- Stainless steel turbine housing
- Water cooled bearing housing
- Compressor recirculation valve (a.k.a BOV)
- Boost control solenoid valve
- Standard T4 mounting flange

#### Not included with turbo assemblies:

- Speed sensor
- Turbine outlet V-Band
- Turbine inlet gasket
- Oil drain gasket or drain port fitting

## **Compressor Map**



### **Turbo Frame Dimensions**







# **Super Core Configuration**

The following parts are not included as part of the super-core assembly: turbine housing, assembly clamp plate hardware, wastegate parts.

# **Turbine Housing Options**

| Turbine Housing<br>Part Number | A/R  | Inlet Flange Shape | Housing Config.    |
|--------------------------------|------|--------------------|--------------------|
| 12741008000                    | .83  | Т3                 | Single Scroll WG   |
| 12741008001                    | .92  | T4                 | Twin Scroll WG     |
| 12741019002                    | 1.05 | T4                 | Twin Scroll Non-WG |

| Turbo       | Turbo      | Super Core  | Comp. Wheel     | Comp. Wheel  | Turbine Wheel | Turbo | Inlet Flange |
|-------------|-------