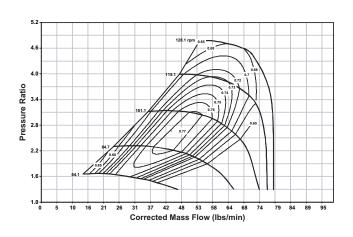

|--------------|---------------|-------|--------------|
| Part Number | Frame Size | Part Number | Outer Dia. (mm) | Inducer Dia. | Outer Dia.    | A/R   | Config.      |
| 179258      | B2         | 179257      | 83              | 62           | 74            | .83   | T3           |



# 475 - 750 HP Turbo





### Turbo Features

- Gamma-Ti turbine wheel
- Dual ceramic ball bearing assembly with metal cage
- Forged milled extended tip compressor wheel
- Stainless steel turbine housing
- Water cooled bearing housing
- Compressor recirculation valve (a.k.a BOV)
- Boost control solenoid valve
- Standard T4 mounting flange

#### Not included with turbo assemblies:

- Speed sensor
- Turbine outlet V-Band
- Turbine inlet gasket
- Oil drain gasket or drain port fitting

## **Compressor Map**



#### **Turbo Frame Dimensions**







# **Super Core Configuration**

The following parts are not included as part of the super-core assembly: turbine housing, assembly clamp plate hardware, wastegate parts.

# **Turbine Housing Options**

| Turbine Housing<br>Part Number | A/R  | Inlet Flange Shape | Housing Config.    |
|--------------------------------|------|--------------------|--------------------|
| 12741008000                    | .83  | T3                 | Single Scroll WG   |
| 12741008001                    | .92  | T4                 | Twin Scroll WG     |
| 12741019002                    | 1.05 | T4                 | Twin Scroll Non-WG |

| Turbo       | Turbo      | Super Core  | Comp. Wheel     | Comp. Wheel  | Turbine Wheel | Turbo | Inlet Flange |
|-------------|------