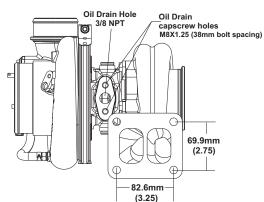

--|--------------|
| Part Number | Frame Size | Part Number | Outer Dia. (mm) | Inducer Dia. | Outer Dia.    | A/R   | Config.      |
| 179357      | B2         | 179257      | 83              | 62           | 74            | .92   | T4           |

# 475 - 750 HP Turbo





#### Turbo Features

- Gamma-Ti turbine wheel
- Dual ceramic ball bearing assembly with metal cage
- Forged milled extended tip compressor wheel
- Stainless steel turbine housing
- Water cooled bearing housing
- Compressor recirculation valve (a.k.a BOV)
- Boost control solenoid valve
- Standard T4 mounting flange

#### Not included with turbo assemblies:

- Speed sensor
- Turbine outlet V-Band
- Turbine inlet gasket
- Oil drain gasket or drain port fitting

## **Compressor Map**



### **Turbo Frame Dimensions**







# **Super Core Configuration**

The following parts are not included as part of the super-core assembly: turbine housing, assembly clamp plate hardware, wastegate parts.

# **Turbine Housing Options**

| Turbine Housing<br>Part Number | A/R  | Inlet Flange Shape | Housing Config.    |
|--------------------------------|------|--------------------|--------------------|
| 12741008000                    | .83  | Т3                 | Single Scroll WG   |
| 12741008001                    | .92  | T4                 | Twin Scroll WG     |
| 12741019002                    | 1.05 | T4                 | Twin Scroll Non-WG |

| Turbo       | Turbo      | Super Core  | Comp. Wheel     | Comp. Wheel  | Turbine Wheel | Turbo | Inlet Flange |
|-------------|------------|-------------|-----------------|