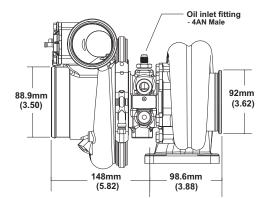

----|--------------|
| Part Number | Frame Size | Part Number | Outer Dia. (mm) | Inducer Dia. | Outer Dia.    | A/R   | Config.      |
| 179357      | B2         | 179257      | 83              | 62           | 74            | .92   | T4           |

# 475 - 750 HP Turbo





#### Turbo Features

- Gamma-Ti turbine wheel
- Dual ceramic ball bearing assembly with metal cage
- Forged milled extended tip compressor wheel
- Stainless steel turbine housing
- Water cooled bearing housing
- Compressor recirculation valve (a.k.a BOV)
- Boost control solenoid valve
- Standard T4 mounting flange

#### Not included with turbo assemblies:

- Speed sensor
- Turbine outlet V-Band
- Turbine inlet gasket
- Oil drain gasket or drain port fitting

## **Compressor Map**



### **Turbo Frame Dimensions**







# **Super Core Configuration**

The following parts are not included as part of the super-core assembly: turbine housing, assembly clamp plate hardware, wastegate parts.

# **Turbine Housing Options**

| Turbine Housing<br>Part Number | A/R  | Inlet Flange Shape | Housing Config.    |
|--------------------------------|------|--------------------|--------------------|
| 12741008000                    | .83  | Т3                 | Single Scroll WG   |
| 12741008001                    | .92  | T4                 | Twin Scroll WG     |
| 12741019002                    | 1.05 | T4                 | Twin Scroll Non-WG |

| Turbo       | Turbo      | Super Core  | Comp. Wheel     | Comp. Wheel  | Turbine Wheel | Turbo | Inlet Flange |
|-------------|------------|-------------|----------------