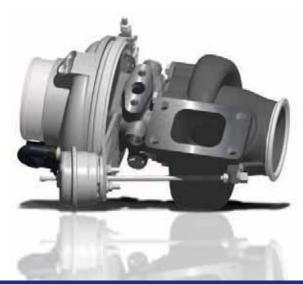

# 475 - 750 HP Turbo

### **Turbo Features**

- Gamma-Ti turbine wheel
- Dual ceramic ball bearing assembly with metal cage
- Forged milled extended tip compressor wheel
- Stainless steel turbine housing
- Water cooled bearing housing
- Large internal wastegate
- Compressor recirculation valve (a.k.a BOV)
- Boost control solenoid valve
- Standard T3 mounting flange