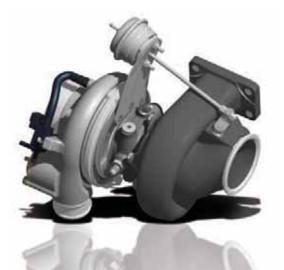

## **Turbo Features**

- Gamma-Ti turbine wheel
- Dual ceramic ball bearing assembly with metal cage
- Forged milled extended tip compressor wheel
- Stainless steel turbine housing
- Water cooled bearing housing
- Large internal wastegate
- Compressor recirculation valve (a.k.a BOV)
- Boost control solenoid valve
- Standard T3 mounting flange

#### Not included with turbo assemblies:

- Speed sensor
- Turbine outlet V-Band
- Turbine inlet gasket
- Oil drain gasket or drain port fitting