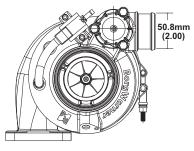

(mm) | Inducer Dia. | Outer Dia.    | A/R   | Config.      |
| 179390      | B2         | 179350      | 76              | 57           | 70            | .92   | T4           |

#### www.borgwarnerboosted.com



#### BorgWarner Turbo Systems

# EFR 7670 375 - 600 HP Turbo





## **Turbo Features**

- Gamma-Ti turbine wheel
- Dual ceramic ball bearing assembly with metal cage
- Forged milled extended tip compressor wheel
- Stainless steel turbine housing
- Water cooled bearing housing
- Compressor recirculation valve (a.k.a BOV)
- Boost control solenoid valve
- Standard T4 mounting flange

#### Not included with turbo assemblies:

- Speed sensor
- Turbine outlet V-Band
- Turbine inlet gasket
- Oil drain gasket or drain port fitting

## **Compressor Map**



#### **Turbo Frame Dimensions**







#### **Super Core Configuration**

The following parts are not included as part of the super-core assembly: turbine housing, assembly clamp plate hardware, wastegate parts.

## **Turbine Housing Options**

| Turbine Housing<br>Part Number | A/R  | Inlet Flange Shape | Housing Config.    |
|--------------------------------|------|--------------------|--------------------|
| 12701008014                    | 0.83 | T3                 | Single Scroll WG   |
| 12701008016                    | 0.92 | T4                 | Twin Scroll WG     |
| 12701019047                    | 1.05 | T4                 | Twin Scroll Non-WG |

| Turbo       | Turbo      | Super Core  | Comp. Wheel     | Comp. Wheel  | Turbine Wheel | Turbo | Inlet Flange |
|-------------|------------|-------------|----------