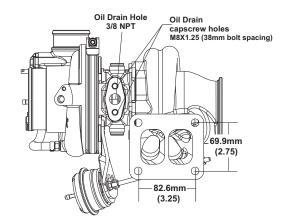

Dia.    | A/R   | Config.      |
| 179351      | B2         | 179350      | 76              | 57           | 70            | .83   | T3           |



#### BorgWarner Turbo Systems

#### www.borgwarnerboosted.com

# EFR 7670 375 - 600 HP Turbo





## **Turbo Features**

- Gamma-Ti turbine wheel
- Dual ceramic ball bearing assembly with metal cage
- Forged milled extended tip compressor wheel
- Stainless steel turbine housing
- Water cooled bearing housing
- Large internal wastegate
- Compressor recirculation valve (a.k.a BOV)
- Boost control solenoid valve
- Standard T4 mounting flange
- Not included with turbo assemblies:
- Speed sensor
- Turbine outlet V-Band
- Turbine inlet gasket
- Oil drain gasket or drain port fitting

#### **Compressor Map**



#### **Turbo Frame Dimensions**







## **Super Core Configuration**

The following parts are not included as part of the super-core assembly: turbine housing, assembly clamp plate hardware, wastegate parts.

## **Turbine Housing Options**

| Turbine Housing<br>Part Number | A/R  | Inlet Flange Shape | Housing Config.    |
|--------------------------------|------|--------------------|--------------------|
| 12701008014                    | 0.83 | T3                 | Single Scroll WG   |
| 12701008016                    | 0.92 | T4                 | Twin Scroll WG     |
| 12701019047                    | 1.05 | T4                 | Twin Scroll Non-WG |

| Turbo       | Turbo      | Super Core  | Comp. Wheel     | Comp. Wheel  | Turbine Wheel | Turbo | Inlet Flange |
|-------------|------------|-------------|----------------