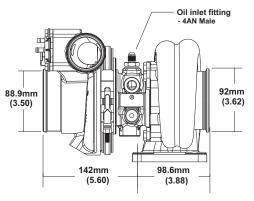

m) | Inducer Dia. | Outer Dia.    | A/R   | Config.      |
| 179390      | B2         | 179350      | 76              | 57           | 70            | .92   | T4           |

#### www.borgwarnerboosted.com



#### BorgWarner Turbo Systems

# EFR 7670 375 - 600 HP Turbo





## **Turbo Features**

- Gamma-Ti turbine wheel
- Dual ceramic ball bearing assembly with metal cage
- Forged milled extended tip compressor wheel
- Stainless steel turbine housing
- Water cooled bearing housing
- Compressor recirculation valve (a.k.a BOV)
- Boost control solenoid valve
- Standard T4 mounting flange

#### Not included with turbo assemblies:

- Speed sensor
- Turbine outlet V-Band
- Turbine inlet gasket
- Oil drain gasket or drain port fitting

## **Compressor Map**



#### **Turbo Frame Dimensions**







#### **Super Core Configuration**

The following parts are not included as part of the super-core assembly: turbine housing, assembly clamp plate hardware, wastegate parts.

## **Turbine Housing Options**

| Turbine Housing<br>Part Number | A/R  | Inlet Flange Shape | Housing Config.    |
|--------------------------------|------|--------------------|--------------------|
| 12701008014                    | 0.83 | T3                 | Single Scroll WG   |
| 12701008016                    | 0.92 | T4                 | Twin Scroll WG     |
| 12701019047                    | 1.05 | T4                 | Twin Scroll Non-WG |

| Turbo       | Turbo      | Super Core  | Comp. Wheel     | Comp. Wheel  | Turbine Wheel | Turbo | Inlet Flange |
|-------------|------------|-------------|------------