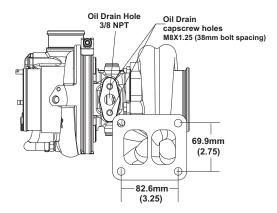

| Inducer Dia. | Outer Dia.    | A/R   | Config.      |
| 179390      | B2         | 179350      | 76              | 57           | 70            | .92   | T4           |

#### www.borgwarnerboosted.com



#### BorgWarner Turbo Systems

# EFR 7670 375 - 600 HP Turbo





## **Turbo Features**

- Gamma-Ti turbine wheel
- Dual ceramic ball bearing assembly with metal cage
- Forged milled extended tip compressor wheel
- Stainless steel turbine housing
- Water cooled bearing housing
- Compressor recirculation valve (a.k.a BOV)
- Boost control solenoid valve
- Standard T4 mounting flange

#### Not included with turbo assemblies:

- Speed sensor
- Turbine outlet V-Band
- Turbine inlet gasket
- Oil drain gasket or drain port fitting

## **Compressor Map**



#### **Turbo Frame Dimensions**







#### **Super Core Configuration**

The following parts are not included as part of the super-core assembly: turbine housing, assembly clamp plate hardware, wastegate parts.

## **Turbine Housing Options**

| Turbine Housing<br>Part Number | A/R  | Inlet Flange Shape | Housing Config.    |
|--------------------------------|------|--------------------|--------------------|
| 12701008014                    | 0.83 | T3                 | Single Scroll WG   |
| 12701008016                    | 0.92 | T4                 | Twin Scroll WG     |
| 12701019047                    | 1.05 | T4                 | Twin Scroll Non-WG |

| Turbo       | Turbo      | Super Core  | Comp. Wheel     | Comp. Wheel  | Turbine Wheel | Turbo | Inlet Flange |
|-------------|------------|-------------|--------------