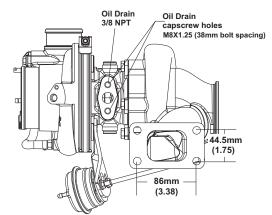

# EFR 7670 375 - 600 HP Turbo





## **Turbo Features**

- Gamma-Ti turbine wheel
- Dual ceramic ball bearing assembly with metal cage
- Forged milled extended tip compressor wheel
- Stainless steel turbine housing
- Water cooled bearing housing
- Large internal wastegate
- Compressor recirculation valve (a.k.a BOV)
- Boost control solenoid valve
- Standard T3 mounting flange

#### Not included with turbo assemblies:

- Speed sensor
- Turbine outlet V-Band
- Turbine inlet gasket
- Oil drain gasket or drain port fitting

#### **Compressor Map**



#### **Turbo Frame Dimensions**







## **Super Core Configuration**

The following parts are not included as part of the super-core assembly: turbine housing, assembly clamp plate hardware, wastegate parts.

## **Turbine Housing Options**

| Turbine Housing<br>Part Number | A/R  | Inlet Flange Shape | Housing Config.    |
|--------------------------------|------|--------------------|--------------------|
| 12701008014                    | 0.83 | T3                 | Single Scroll WG   |
| 12701008016                    | 0.92 | T4                 | Twin Scroll WG     |
| 12701019047                    | 1.05 | T4                 | Twin Scroll Non-WG |

| Turbo       | Turbo      | Super Core  | Comp. Wheel     | Comp. Wheel  | Turbine Wheel | Turbo | Inlet Flange |
|-------------|------------|-------------|----------------