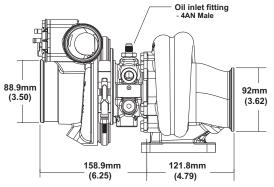

r Dia.    | A/R   | Config.      |
| 179351      | B2         | 179350      | 76              | 57           | 70            | .83   | T3           |



#### BorgWarner Turbo Systems

#### www.borgwarnerboosted.com

# EFR 7670 375 - 600 HP Turbo





## **Turbo Features**

- Gamma-Ti turbine wheel
- Dual ceramic ball bearing assembly with metal cage
- Forged milled extended tip compressor wheel
- Stainless steel turbine housing
- Water cooled bearing housing
- Large internal wastegate
- Compressor recirculation valve (a.k.a BOV)
- Boost control solenoid valve
- Standard T4 mounting flange
- Not included with turbo assemblies:
- Speed sensor
- Turbine outlet V-Band
- Turbine inlet gasket
- Oil drain gasket or drain port fitting

#### **Compressor Map**



#### **Turbo Frame Dimensions**







## **Super Core Configuration**

The following parts are not included as part of the super-core assembly: turbine housing, assembly clamp plate hardware, wastegate parts.

## **Turbine Housing Options**

| Turbine Housing<br>Part Number | A/R  | Inlet Flange Shape | Housing Config.    |
|--------------------------------|------|--------------------|--------------------|
| 12701008014                    | 0.83 | T3                 | Single Scroll WG   |
| 12701008016                    | 0.92 | T4                 | Twin Scroll WG     |
| 12701019047                    | 1.05 | T4                 | Twin Scroll Non-WG |

| Turbo       | Turbo      | Super Core  | Comp. Wheel     | Comp. Wheel  | Turbine Wheel | Turbo | Inlet Flange |
|-------------|------------|-------------|--------------