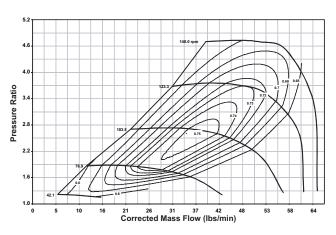

me Size | Part Number | Outer Dia. (mm) | Inducer Dia. | Outer Dia.    | A/R   | Config.      |
| 179390      | B2         | 179350      | 76              | 57           | 70            | .92   | T4           |

#### www.borgwarnerboosted.com



#### BorgWarner Turbo Systems

# EFR 7670 375 - 600 HP Turbo





## **Turbo Features**

- Gamma-Ti turbine wheel
- Dual ceramic ball bearing assembly with metal cage
- Forged milled extended tip compressor wheel
- Stainless steel turbine housing
- Water cooled bearing housing
- Compressor recirculation valve (a.k.a BOV)
- Boost control solenoid valve
- Standard T4 mounting flange

#### Not included with turbo assemblies:

- Speed sensor
- Turbine outlet V-Band
- Turbine inlet gasket
- Oil drain gasket or drain port fitting

## **Compressor Map**



#### **Turbo Frame Dimensions**







#### **Super Core Configuration**

The following parts are not included as part of the super-core assembly: turbine housing, assembly clamp plate hardware, wastegate parts.

## **Turbine Housing Options**

| Turbine Housing<br>Part Number | A/R  | Inlet Flange Shape | Housing Config.    |
|--------------------------------|------|--------------------|--------------------|
| 12701008014                    | 0.83 | T3                 | Single Scroll WG   |
| 12701008016                    | 0.92 | T4                 | Twin Scroll WG     |
| 12701019047                    | 1.05 | T4                 | Twin Scroll Non-WG |

| Turbo       | Turbo      | Super Core  | Comp. Wheel     | Comp. Wheel  | Turbine Wheel | Turbo | Inlet Flange |
|-------------|--