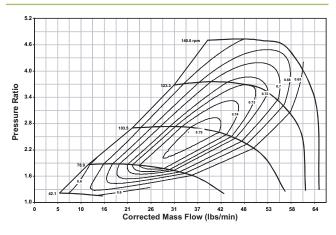

# EFR 7670 375 - 600 HP Turbo





## **Turbo Features**

- Gamma-Ti turbine wheel
- Dual ceramic ball bearing assembly with metal cage
- Forged milled extended tip compressor wheel
- Stainless steel turbine housing
- Water cooled bearing housing
- Large internal wastegate
- Compressor recirculation valve (a.k.a BOV)
- Boost control solenoid valve
- Standard T3 mounting flange

#### Not included with turbo assemblies:

- Speed sensor
- Turbine outlet V-Band
- Turbine inlet gasket
- Oil drain gasket or drain port fitting

#### **Compressor Map**



#### **Turbo Frame Dimensions**







## **Super Core Configuration**

The following parts are not included as part of the super-core assembly: turbine housing, assembly clamp plate hardware, wastegate parts.

## **Turbine Housing Options**

| Turbine Housing<br>Part Number | A/R  | Inlet Flange Shape | Housing Config.    |
|--------------------------------|------|--------------------|--------------------|
| 12701008014                    | 0.83 | T3                 | Single Scroll WG   |
| 12701008016                    | 0.92 | T4                 | Twin Scroll WG     |
| 12701019047                    | 1.05 | T4                 | Twin Scroll Non-WG |

| Turbo       | Turbo      | Super Core  | Comp. Wheel     | Comp. Wheel  | Turbine Wheel | Turbo | Inlet Flange |
|-------------|----