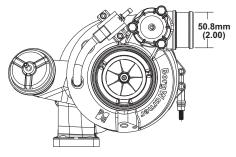

# EFR 7670 375 - 600 HP Turbo





## **Turbo Features**

- Gamma-Ti turbine wheel
- Dual ceramic ball bearing assembly with metal cage
- Forged milled extended tip compressor wheel
- Stainless steel turbine housing
- Water cooled bearing housing
- Large internal wastegate
- Compressor recirculation valve (a.k.a BOV)
- Boost control solenoid valve
- Standard T3 mounting flange

#### Not included with turbo assemblies:

- Speed sensor
- Turbine outlet V-Band
- Turbine inlet gasket
- Oil drain gasket or drain port fitting

#### **Compressor Map**



#### **Turbo Frame Dimensions**







## **Super Core Configuration**

The following parts are not included as part of the super-core assembly: turbine housing, assembly clamp plate hardware, wastegate parts.

## **Turbine Housing Options**

| Turbine Housing<br>Part Number | A/R  | Inlet Flange Shape | Housing Config.    |
|--------------------------------|------|--------------------|--------------------|
| 12701008014                    | 0.83 | T3                 | Single Scroll WG   |
| 12701008016                    | 0.92 | T4                 | Twin Scroll WG     |
| 12701019047                    | 1.05 | T4                 | Twin Scroll Non-WG |

| Turbo       | Turbo      | Super Core  | Comp. Wheel     | Comp. Wheel  | Turbine Wheel | Turbo | Inlet Flange |
|-------------|------------|-------------|------------