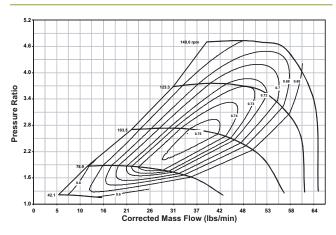

Outer Dia. (mm) | Inducer Dia. | Outer Dia.    | A/R   | Config.      |
| 179351      | B2         | 179350      | 76              | 57           | 70            | .83   | T3           |



#### BorgWarner Turbo Systems

#### www.borgwarnerboosted.com

# EFR 7670 375 - 600 HP Turbo





## **Turbo Features**

- Gamma-Ti turbine wheel
- Dual ceramic ball bearing assembly with metal cage
- Forged milled extended tip compressor wheel
- Stainless steel turbine housing
- Water cooled bearing housing
- Large internal wastegate
- Compressor recirculation valve (a.k.a BOV)
- Boost control solenoid valve
- Standard T4 mounting flange
- Not included with turbo assemblies:
- Speed sensor
- Turbine outlet V-Band
- Turbine inlet gasket
- Oil drain gasket or drain port fitting

#### **Compressor Map**



#### **Turbo Frame Dimensions**







## **Super Core Configuration**

The following parts are not included as part of the super-core assembly: turbine housing, assembly clamp plate hardware, wastegate parts.

## **Turbine Housing Options**

| Turbine Housing<br>Part Number | A/R  | Inlet Flange Shape | Housing Config.    |
|--------------------------------|------|--------------------|--------------------|
| 12701008014                    | 0.83 | T3                 | Single Scroll WG   |
| 12701008016                    | 0.92 | T4                 | Twin Scroll WG     |
| 12701019047                    | 1.05 | T4                 | Twin Scroll Non-WG |

| Turbo       | Turbo      | Super Core  | Comp. Wheel     | Comp. Wheel  | Turbine Wheel | Turbo | Inlet Flange |
|-------------|----