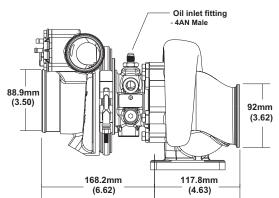

# EFR 7670 375 - 600 HP Turbo





## **Turbo Features**

- Gamma-Ti turbine wheel
- Dual ceramic ball bearing assembly with metal cage
- Forged milled extended tip compressor wheel
- Stainless steel turbine housing
- Water cooled bearing housing
- Large internal wastegate
- Compressor recirculation valve (a.k.a BOV)
- Boost control solenoid valve
- Standard T3 mounting flange

#### Not included with turbo assemblies:

- Speed sensor
- Turbine outlet V-Band
- Turbine inlet gasket
- Oil drain gasket or drain port fitting

#### **Compressor Map**



#### **Turbo Frame Dimensions**







## **Super Core Configuration**

The following parts are not included as part of the super-core assembly: turbine housing, assembly clamp plate hardware, wastegate parts.

## **Turbine Housing Options**

| Turbine Housing<br>Part Number | A/R  | Inlet Flange Shape | Housing Config.    |
|--------------------------------|------|--------------------|--------------------|
| 12701008014                    | 0.83 | T3                 | Single Scroll WG   |
| 12701008016                    | 0.92 | T4                 | Twin Scroll WG     |
| 12701019047                    | 1.05 | T4                 | Twin Scroll Non-WG |

| Turbo       | Turbo      | Super Core  | Comp. Wheel     | Comp. Wheel  | Turbine Wheel | Turbo | Inlet Flange |
|-------------|------------|-------------|--------------