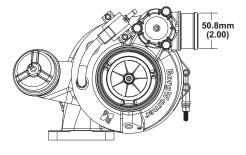

ter Dia.    | A/R   | Config.      |
| 179351      | B2         | 179350      | 76              | 57           | 70            | .83   | T3           |



#### BorgWarner Turbo Systems

#### www.borgwarnerboosted.com

# EFR 7670 375 - 600 HP Turbo





## **Turbo Features**

- Gamma-Ti turbine wheel
- Dual ceramic ball bearing assembly with metal cage
- Forged milled extended tip compressor wheel
- Stainless steel turbine housing
- Water cooled bearing housing
- Large internal wastegate
- Compressor recirculation valve (a.k.a BOV)
- Boost control solenoid valve
- Standard T4 mounting flange
- Not included with turbo assemblies:
- Speed sensor
- Turbine outlet V-Band
- Turbine inlet gasket
- Oil drain gasket or drain port fitting

#### **Compressor Map**



#### **Turbo Frame Dimensions**







## **Super Core Configuration**

The following parts are not included as part of the super-core assembly: turbine housing, assembly clamp plate hardware, wastegate parts.

## **Turbine Housing Options**

| Turbine Housing<br>Part Number | A/R  | Inlet Flange Shape | Housing Config.    |
|--------------------------------|------|--------------------|--------------------|
| 12701008014                    | 0.83 | T3                 | Single Scroll WG   |
| 12701008016                    | 0.92 | T4                 | Twin Scroll WG     |
| 12701019047                    | 1.05 | T4                 | Twin Scroll Non-WG |

| Turbo       | Turbo      | Super Core  | Comp. Wheel     | Comp. Wheel  | Turbine Wheel | Turbo | Inlet Flange |
|-------------|------------|-------------|------------