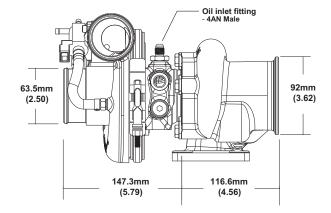

# 200 - 350 HP Turbo





#### **Turbo Features**

- Gamma-Ti turbine wheel
- Dual ceramic ball bearing assembly with metal cage
- Forged milled extended tip compressor wheel
- Stainless steel turbine housing
- Water cooled bearing housing
- Large internal wastegate
- Compressor recirculation valve (a.k.a BOV)
- Boost control solenoid valve
- Standard T25 mounting flange

#### Not included with turbo assemblies:

- Speed sensor
- Turbine outlet V-Band
- Turbine inlet gasket
- Oil drain gasket or drain port fitting

# **Compressor Map**



### **Turbo Frame Dimensions**







## **Super Core Configuration**

The following parts are not included as part of the super-core assembly: turbine housing, assembly clamp plate hardware, wastegate parts.

# **Turbine Housing Options**

| Turbine Housing<br>Part Number | A/R  | Inlet Flange Shape | Housing Config.  |
|--------------------------------|------|--------------------|------------------|
| 11581009007                    | 0.64 | T25                | Single Scroll WG |

| Turbo       | Turbo      | Super Core  | Comp. Wheel     | Comp. Wheel  | Turbine Wheel | Turbo | Inlet Flange |
|-------------|------------|-------------|-----------------|--------------|---------------|-------|--------------|
| Part Number | Frame Size | Part Number | Outer Dia. (mm) | Inducer Dia. | Outer Dia.    | A/R   | Config.      |
|