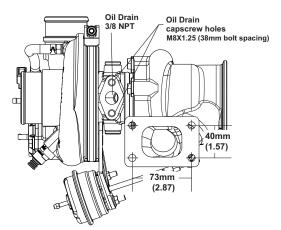

# 200 - 350 HP Turbo





#### **Turbo Features**

- Gamma-Ti turbine wheel
- Dual ceramic ball bearing assembly with metal cage
- Forged milled extended tip compressor wheel
- Stainless steel turbine housing
- Water cooled bearing housing
- Large internal wastegate
- Compressor recirculation valve (a.k.a BOV)
- Boost control solenoid valve
- Standard T25 mounting flange

#### Not included with turbo assemblies:

- Speed sensor
- Turbine outlet V-Band
- Turbine inlet gasket
- Oil drain gasket or drain port fitting

# **Compressor Map**



### **Turbo Frame Dimensions**







## **Super Core Configuration**

The following parts are not included as part of the super-core assembly: turbine housing, assembly clamp plate hardware, wastegate parts.

# **Turbine Housing Options**

| Turbine Housing<br>Part Number | A/R  | Inlet Flange Shape | Housing Config.  |
|--------------------------------|------|--------------------|------------------|
| 11581009007                    | 0.64 | T25                | Single Scroll WG |

| Turbo       | Turbo      | Super Core  | Comp. Wheel     | Comp. Wheel  | Turbine Wheel | Turbo | Inlet Flange |
|-------------|------------|-------------|-----------------|--------------|---------------|-------|--------------|
| Part Number | Frame Size | Part Number | Outer Dia. (mm) | Inducer Dia. | Outer Dia.    | A/R   | Config.      |
| 1