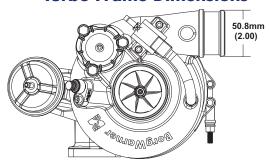

# 200 - 350 HP Turbo





#### **Turbo Features**

- Gamma-Ti turbine wheel
- Dual ceramic ball bearing assembly with metal cage
- Forged milled extended tip compressor wheel
- Stainless steel turbine housing
- Water cooled bearing housing
- Large internal wastegate
- Compressor recirculation valve (a.k.a BOV)
- Boost control solenoid valve
- Standard T25 mounting flange

#### Not included with turbo assemblies:

- Speed sensor
- Turbine outlet V-Band
- Turbine inlet gasket
- Oil drain gasket or drain port fitting

# **Compressor Map**



### **Turbo Frame Dimensions**







## **Super Core Configuration**

The following parts are not included as part of the super-core assembly: turbine housing, assembly clamp plate hardware, wastegate parts.

# **Turbine Housing Options**

| Turbine Housing<br>Part Number | A/R  | Inlet Flange Shape | Housing Config.  |
|--------------------------------|------|--------------------|------------------|
| 11581009007                    | 0.64 | T25                | Single Scroll WG |

| Turbo       | Turbo      | Super Core  | Comp. Wheel     | Comp. Wheel  | Turbine Wheel | Turbo | Inlet Flange |
|-------------|------------|-------------|-----------------|--------------|---------------|-------|--------------|
| Part Number | Frame Size | Part Number | Outer Dia. (mm) | Inducer Dia. | Outer Dia.    | A/R   | Config.      |