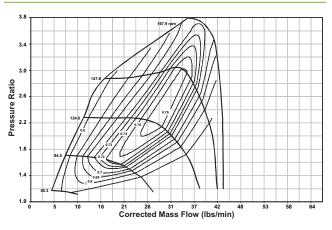

# 200 - 350 HP Turbo





#### **Turbo Features**

- Gamma-Ti turbine wheel
- Dual ceramic ball bearing assembly with metal cage
- Forged milled extended tip compressor wheel
- Stainless steel turbine housing
- Water cooled bearing housing
- Large internal wastegate
- Compressor recirculation valve (a.k.a BOV)
- Boost control solenoid valve
- Standard T25 mounting flange

#### Not included with turbo assemblies:

- Speed sensor
- Turbine outlet V-Band
- Turbine inlet gasket
- Oil drain gasket or drain port fitting

# **Compressor Map**



### **Turbo Frame Dimensions**







## **Super Core Configuration**

The following parts are not included as part of the super-core assembly: turbine housing, assembly clamp plate hardware, wastegate parts.

# **Turbine Housing Options**

| Turbine Housing<br>Part Number | A/R  | Inlet Flange Shape | Housing Config.  |
|--------------------------------|------|--------------------|------------------|
| 11581009007                    | 0.64 | T25                | Single Scroll WG |

| Turbo       | Turbo      | Super Core  | Comp. Wheel     | Comp. Wheel  | Turbine Wheel | Turbo | Inlet Flange |
|-------------|------------|-------------|-----------------|--------------|---------------|-------|--------------|
| Part Number | Frame Size | Part Number | Outer Dia. (mm) | Inducer Dia. | Oute