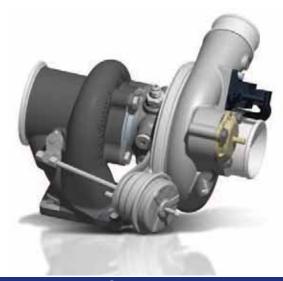

#### **Turbo Features**

- Gamma-Ti turbine wheel
- Dual ceramic ball bearing assembly with metal cage
- Forged milled extended tip compressor wheel
- Stainless steel turbine housing
- Water cooled bearing housing
- Large internal wastegate
- Compressor recirculation valve (a.k.a BOV)
- Boost control solenoid valve
- Standard T25 mounting flange

#### Not included with turbo assemblies:

- Speed sensor
- Turbine outlet V-Band
- Turbine inlet gasket
- Oil drain gasket or drain port fitting