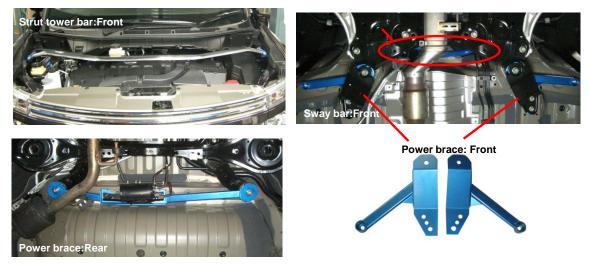

## ≪Character of Strut tower bar≫

ONot only improving body rigidity, but also it affects on better performance of suspension via the body rigidity.

## $\ll$ Character of Power Brace $\gg$

 $\diamond$ This is body rigidity parts which improve body rigidity of both horizontal and vertical direction and saves uncomfortable feeling of body against torsion.

 $\diamond$ With saving body torsion, it affect on getting back precious moving of nature of suspension. Also it decrease squeaking noise around doors which offer enjoyable driving.

## ≪Model≫Nissan Elgrand

Series TE52 (2.5L,FF)

| Name of product | Area/Type     | Part No.     | Price(excl.tax) | Note                          |
|-----------------|---------------|--------------|-----------------|-------------------------------|
| Strut tower bar | Front/OS type | 842 540 A    | £123.44         | Shaft section:type1           |
| Power brace     | Front         | 842 492 F    | £164.58         |                               |
|                 | Rear          | 842 492 R    | £123.44         |                               |
| Sway bar        | Front         | 842 311 A28  | £230.41         | Solid280,145% of standard     |
|                 | Rear          | 842 311 BJ22 | £164.58         | Solid220,145.190% of standard |