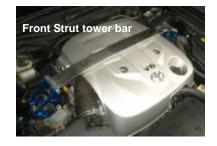

## ≪Character of Strut tower bar≫

♦Not only improving body rigidity, but also it affects on better performance of suspension via the body rigidity.