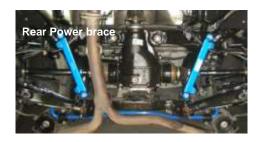

#### **≪Character of Power Brace**≫

♦This is body rigidity parts which improve body rigidity of both horizontal and vertical direction and saves uncomfortable feeling of body against torsion.

♦ With saving body torsion, it affect on getting back precious moving of nature of suspension. Also it decrease squeaking noise around doors which offer enjoyable driving.