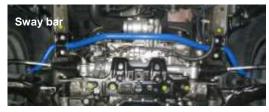

### ≪Character of Sway bar≫

♦ It saves shaky movement and sway on driving at motor way or winding road which offer stable driving. It helps to prevent car sickness.

| Name of product         | Area     | Price(excl.tax) | Part No.    | D.O.R.  |
|-------------------------|----------|-----------------|-------------|---------|
| Strut tower bar type OS | Front    | £123.44         | 927 540 A   | 23 July |
|                         | Rear*    | £123.44         | 198 541 A   | On sale |
| Power brace             | Rear     | £106.98         | 199 492 R   | On sale |
| Sway bar                | Front *1 | £230.41         | 199 311 A30 | On sale |
|                         | Rear *2  | £164.58         | 198 311 B19 | On sale |