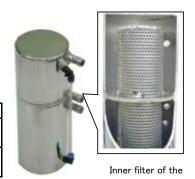

## Newly developed intermolecular attraction filter is applied, Oil catch tank separate type has been well on sale!

The gas which go through the intermolecular attraction filter is purified and become the air less foreign matter, there for mixing foreign matter into suction is decreased much. To back the blow by gas to engine without releasing to the

| Tank capacity/size/hose |     | Price(excl.tax) | Part No.   |  |
|-------------------------|-----|-----------------|------------|--|
| 2000cc /100ФX280mm      | 15Ф | £148.12         | 00B 010 A  |  |
| 350cc/ 60ФX161mm        | 15Ф | £148.12         | 00B 010 SA |  |