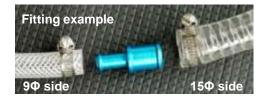

## **Hose Converting adapter for Oil Catch Tank**

♦ This is optional part for Oil catch tank (separator type=15Φ) which is to fitting to 9Φblow by hose (\*1).

| Name of product                                     | Part No.      | Price(excl.tax) | Including                                            | D.O.R.  |
|-----------------------------------------------------|---------------|-----------------|------------------------------------------------------|---------|
| Oil catch tank option part<br>9Ф converting adapter | 00B 009<br>06 | £18.93          | Converting adapterX1<br>9Фhose 10cmX1<br>hose bandX1 | On sale |

(\*1)To back to suction, two set of adapter per one oil catch tank will be needed.

(\*2) Changing head side of blow by hose from  $15\Phi$  to  $9\Phi$  is unable.