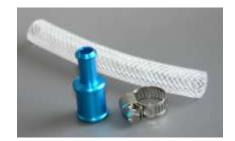

## **Hose Converting adapter for Oil Catch Tank**

♦ This is optional part for Oil catch tank (separator type=15Φ) which is to fitting to 9Φblow by hose (\*1).

| Name of product                                     | Part No.      | Price(excl.tax) | Including                                            | D.O.R.  |
|-----------------------------------------------------|---------------|-----------------|------------------------------------------------------|---------|
| Oil catch tank option part<br>9Ф converting adapter | 00B 009<br>06 | £18.93          | Converting adapterX1<br>9Фhose 10cmX1<br>hose bandX1 | On sale |