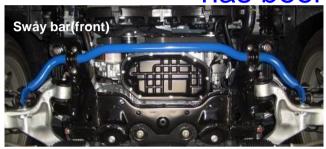

## ≪Character of Sway bar≫

♦It saves amount of roll on cornering.

♦ It improves steering response, so effectual on setting when under/over steering. Also It improves stability of driving on motorway and saves shaky movement and sway.

[Applicable model]
Nissan Skyline Crossover
Series:NJ50 (4WD,3.7L)

| Name of Product | Area  | Price(excl.tax) | Part No.    | Remarks                       |
|-----------------|-------|-----------------|-------------|-------------------------------|
| Strut Tower Bar | Front | £123.44         | 288 540 A   | Type OS                       |
| Sway bar        | Front | £271.56         | 257 311 A35 | Hollow 35Ф<br>120% compare to |
|                 | Rear  | £246.87         | 288 311 B25 | Solid 25Ф<br>211% compare to  |
| Power Brace     | Rear  | £69.95          | 288 492 R   | -                             |