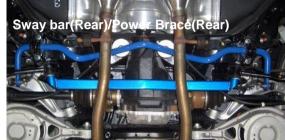

## **≪The character of Power Brace**≫

♦ It's rigidity part which is improves body rigidity of vertical/horizontal direction and saves uncomfortable movement from twist.

♦ Saving twist or crook of body effects take natural accurate suspension movement back. Also it saves creak around doors which offer enjoyable driving.

## ≪Character of Sway bar≫

♦It saves amount of roll on cornering.

♦ It improves steering response, so effectual on setting when under/over steering. Also It improves stability of driving on motorway and saves shaky movement and sway.

[Applicable model]
Nissan Skyline Crossover
Series:NJ50 (4WD,3.7L)

| Name of Product | Area  | Price(excl.tax) | Part No.    | Remarks                       |
|-----------------|-------|-----------------|-------------|-------------------------------|
| Strut Tower Bar | Front | £123.44         | 288 540 A   | Type OS                       |
| Sway bar        | Front | £271.56         | 257 311 A35 | Hollow 35Ф<br>120% compare to |
|                 | Rear  | £246.87         | 288 311 B25 | Solid 25Ф<br>211% compare to  |
| Power Brace     | Rear  | £69.95          | 288 492 R   | -                             |