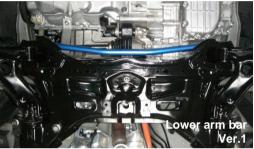

 $\Diamond$ It improves not only body rigidity, but also effect on better performance on suspension.

 $\ll$  The character of Lower arm bar  $\gg$   $\Diamond$  It's designed dedicatedly for Insight.

| Applicable mode<br>Honda Insight |                      |  |  |  |
|----------------------------------|----------------------|--|--|--|
| Series : ZE2<br>Drive : FF       | E/G capacity : 1.3 L |  |  |  |

| Name of product        | area  | Price(Excl.tax) | Part No.  | Remark | D.O.R. |
|------------------------|-------|-----------------|-----------|--------|--------|
| Strut tower bar TypeOS | Front | £123.44         | 376 540 A | *1     | 15 Dec |
| Lower arm bar Ver.1    | Front | £61.72          | 376 475 A | *2、*3  | 15 Dec |