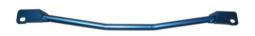

## Strut tower bar/Lower arm bar for Honda Insight (ZE2) will be released

★★For better rigidity for Hybrid car, choose Cusco!★★

\*This image shows a state after taking under-cover off

 $\ll$ The character of Strut tower bar $\gg$ 

 $\Diamond$ It improves not only body rigidity, but also effect on better performance on suspension.

 $\ll$  The character of Lower arm bar  $\gg$   $\Diamond$  It's designed dedicatedly for Insight.

| Applicable mode<br>Honda Insight |                      |  |  |  |
|----------------------------------|----------------------|--|--|--|
| Series : ZE2<br>Drive : FF       | E/G capacity : 1.3 L |  |  |  |