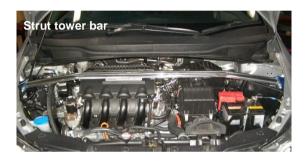

## Strut tower bar/Lower arm bar for Honda Insight (ZE2) will be released

★★For better rigidity for Hybrid car, choose Cusco!★★

\*This image shows a state after taking under-cover off

 $\ll$ The character of Strut tower bar $\gg$ 

 $\Diamond$ It improves not only body rigidity, but also effect on better performance on suspension.

 $\ll$  The character of Lower arm bar  $\gg$   $\Diamond$  It's designed dedicatedly for Insight.

| Applicable mode<br>Honda Insight |                      |  |  |  |
|----------------------------------|----------------------|--|--|--|
| Series : ZE2<br>Drive : FF       | E/G capacity : 1.3 L |  |  |  |