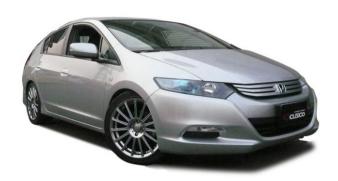

## Comfort ZERO1 Rear 8steps adjustment kit for Honda Insight (ZE2) has been released

♦ It's designed based on ZERO1 which offers sporty taste driving feel while keep comfortable ride feel. This is added 8 steps rear damping force adjustment kit which is enable to adjust ride feel depend on number of passenger or luggage.

Adjusting damping force is need just click the dial.

♦ It's adopted fully ride-height adjustable system which offer you wider range of height adjustment which is enable to wheels inch-up

[applicable model] Honda Insight

Series: ZE2 Drive:FF

E/G capacity:1.3L

| Туре          |                                               | Part No.    | Price<br>(excl.tax) | height adjustable range |                  | SP rate |      | U/M  | Height<br>adjusting<br>system | D.O.R.  |
|---------------|-----------------------------------------------|-------------|---------------------|-------------------------|------------------|---------|------|------|-------------------------------|---------|
| SUV<br>CEEDFI | Rear<br>damping<br>force 8steps<br>adjustment | 376 60E CBA | £1,234.35           | F                       | -55 <b>∼</b> 0mm | F       | 4.5k | none | overall length                | On sale |
|               |                                               |             |                     | R                       | -70∼-30mm        | R       | 4.0k | none | screw type<br>spacer          |         |