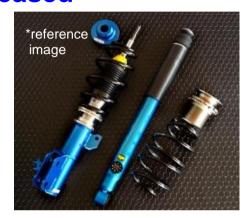

## Comfort ZERO1 Rear 8steps adjustment kit for Honda Insight (ZE2) has been released

♦ It's designed based on ZERO1 which offers sporty taste driving feel while keep comfortable ride feel. This is added 8 steps rear damping force adjustment kit which is enable to adjust ride feel depend on number of passenger or luggage.

Adjusting damping force is need just click the dial.

♦ It's adopted fully ride-height adjustable system which offer you wider range of height adjustment which is enable to wheels inch-up

[applicable model] Honda Insight

Series: ZE2 Drive:FF

E/G capacity:1.3L

| Туре          |                                               | Part No.    | Price<br>(excl.tax) | height adjustable range |                  | SP rate |      | U/M  | Height<br>adjusting<br>system | D.O.R.  |
|---------------|-----------------------------------------------|-------------|---------------------|-------------------------|------------------|---------|------|------|-------------------------------|---------|
| SUV<br>CEEDFI | Rear<br>damping<br>force 8steps<br>adjustment | 376 60E CBA | £1,234.35           | F                       | -55 <b>∼</b> 0mm | F       | 4.5k | none | overall length                | On sale |
|               |                                               |             |                     | R                       | -70∼-30mm        | R       | 4.0k | none | screw type<br>spacer          |         |